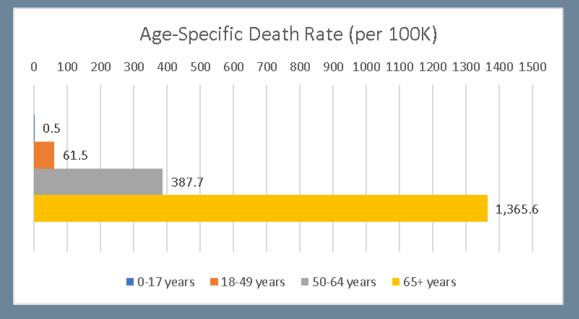

|                |              |               |                                                                            |

Note: 7-day case rate (episode date with no lag). This stacked area shows the magnitude of change over time and to draw attention to total cases over time.

- Beginning in January 2022, there was an increase in case rate amongst all age groups.
- Since the end of January 2022, there has been a decrease in case rate amongst all age groups.

### Deaths by Age Group

| Age Group   | % Pop | Total Deaths | % Deaths |
|-------------|-------|--------------|----------|
| 0-17 years  | 24.9  | 1            | 0.0      |
| 18-49 years | 44.3  | 213          | 9.8      |
| 50-64 years | 17.4  | 527          | 24.2     |
| 65+ years   | 13.5  | 1440         | 66.1     |



Note: The total number of deaths noted here is since the beginning of the pandemic on March 1, 2020.

# Deaths by Comorbidities



Note: Will not total 100%. Cases may have more than one comorbidity.

### Post-Vaccine Breakthrough Cases by Week



The plot of Total Cases for Episode Date Week. Color shows details about Vaccination Status. The marks are labeled by % of Total Cases, excluding Partially Vaccinated Cases. The data is filtered on Episode Date Year, which keeps 2021 and 2022.

Episode Date

Note: Case Vaccination Status determined by probabilistic matching of the immunization registry and case data, performed by the California Department of Public Health. Per the data provided by CDPH, the blue has been updated to only include Unvaccinated Cases. Partially Vaccinated Cases are