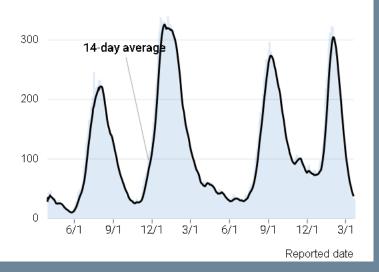

#### **Total Cases**

- Total Number of Cases: 166,879
- Total New Cases Since Previous Report: 129

4.9 cases per 100K (7-day average)