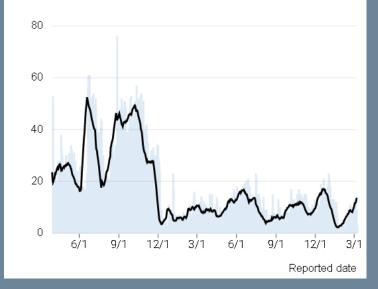

#### **Total Deaths**

- Total Number of COVID-19 Related Deaths: 2,180
- Total New Deaths Since Previous Report: 1

**0.2** deaths per 100K (7-day average)

Note: Case and Death Totals presented without lag. Case rate is based on a 7-day average with a 7-day lag. Rates of deaths is based on a 7-day average with a 21-day lag due to delays in receiving death certificates. Directional change is compared to the prior 7-day period Data is provided by the California Department of Public Health. The total number of cases and deaths noted here is since the beginning of the pandemic on March 1, 2020. Total new cases and new deaths are the difference between the updated weekly report and the previous report. Source: https://covid19.ca.gov/state-dashboard/