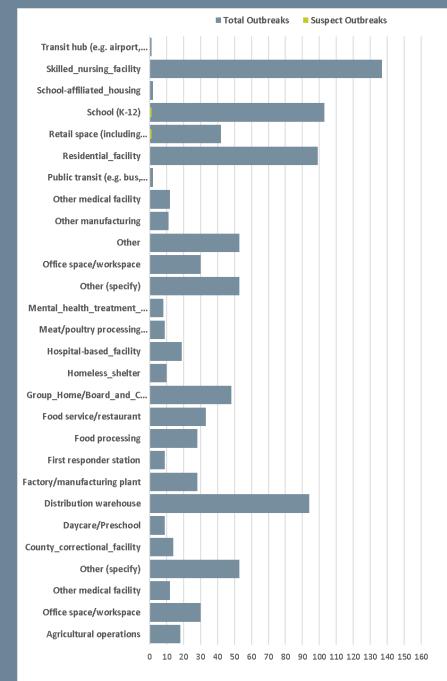

verage with no lag. Directional change is compared to the prior 7-day period. Data is provided by the California Department of Public Health. The total number is since the beginning of the pandemic on March 1, 2020. Source: <u>https://covid19.ca.gov/state-dashboard/</u>

## Outbreaks by Industry

- Suspect outbreaks are outbreaks that have been reported to PHS since July '21 and are currently under investigation to determine whether the report constitutes a confirmed outbreak.
  - Suspect outbreak numbers can vary over time as information is verified.
- The same site can have multiple suspected outbreaks occurring at the same time.
- Total outbreaks are outbreaks that have been confirmed since the beginning of the pandemic, March 1, 2020.

(refer to Definitions - Outbreaks for more info)



# Vaccination Progress Overall



Note: Vaccination breakdowns are updated every Wednesday. CDCRincarcerated individuals may not be represented. \*\*Data source: COVID-19 LHJ Vaccine Progress Dashboard (Internal)

# Vaccinations by Jurisdiction

| Jurisdiction   | % Fully Vaccinated | % Partially Vaccinated |
|----------------|--------------------|------------------------|
| Stockton       | 76.2               | 17.5                   |
| Tracy          | 87.9               | 16.7                   |
| Lodi           | 73.0               | 14.3                   |
| Manteca        | 77.3               | 12.9                   |
| Escalon        | 95.6               | 15.3                   |
| Ripon          | 68.0               | 9.7                    |
| Lathrop        | 94.0