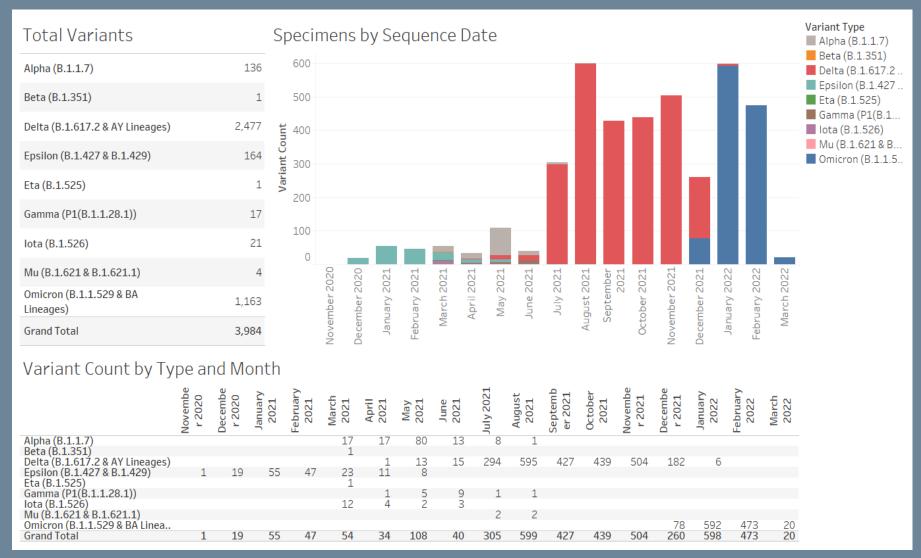

excluding Partially Vaccinated Cases. The data is filtered on Death Status, Date of Death Year, and COVID Death Status. The Death Status filter keeps Yes. The Date of Death Year filter keeps 2021 and 2022. The COVID Death Status filter keeps Yes.

Note: Case Vaccination Status determined by probabilistic matching of the immunization registry and case data, performed by the California Department of Public Health. Per the data provided by CDPH, the blue has been updated to only include Unvaccinated Cases. Partially Vaccinated Cases are not included in this data. Data through March 13, 2022. Updated every Friday.

• Around 58% of the COVID-19 related deaths in February 2022 were unvaccinated San Joaquin County residents (excluding partially vaccinated cases).

# Variants of Interest/Concern



This slide includes only Electronic Lab Results. The data may differ from previous report since we are no longer counting manually entered results and only counting Electronic Labs results. There may be duplicate lab results that are currently being counted but are in the process of being cleaned from the data. \*\*No update for 3/21/2022\*\*

### **Total Hospitalizations and ICU Beds**

#### **Total Hospitalizations**

#### 30 COVID-19 hospitalized patients

4 fewer patients hospitalized from prior day total (11.8% decrease)



#### **ICU Beds Available**

#### **18** ICU beds available

0 more ICU beds available from prior day total (0% increase)



Note: Includes the number of licensed ICU beds and hospitalized patients in San Joaquin County, regardless of residency. Licensed ICU bed