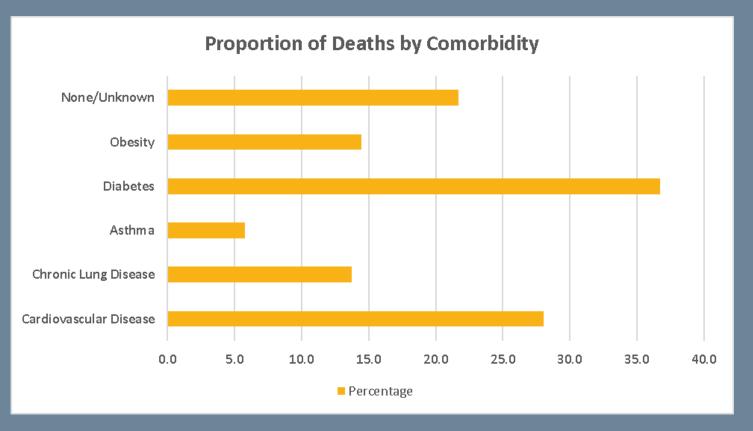

Note: 7-day case rate (episode date with no lag). This stacked area shows the magnitude of change over time and to draw attention to total cases over time.

- Beginning in January 2022, there was an increase in case rate amongst all age groups.
- Since the end of January 2022, there has been a decrease in case rate amongst all age groups.

### Deaths by Age Group

| Age Group   | % Pop | Total Deaths | % Deaths |
|-------------|-------|--------------|----------|
| 0-17 years  | 24.9  | 1            | 0.0      |
| 18-49 years | 44.3  | 213          | 9.8      |
| 50-64 years | 17.4  | 527          | 24.2     |
| 65+ years   | 13.5  | 1440         | 66.1     |



Note: The total number of deaths noted here is since the beginning of the pandemic on March 1, 2020.

# Deaths by Comorbidities



Note: Will not total 100%. Cases may have more than one comorbidity.

### Post-Vaccine Breakthrough Cases by Week



The plot of Total Cases for Episode Date Week. Color shows details about Vaccination Status. The marks are labeled by % of Total Cases, excluding Partially Vaccinated Cases. The data is filtered on Episode Date Year, which keeps 2021 and 2022.

Episode Date

Note: Case Vaccination Status determined by probabilistic matching of the immunization registry and case data, performed by the California Department of Public Health. Per the data provided by CDPH, the blue has been updated to only include Unvaccinated Cases. Partially Vaccinated Cases are not included in this data. Data through March 13, 2022. Updated every Friday.

- Total case counts decreased in February 2022, wit