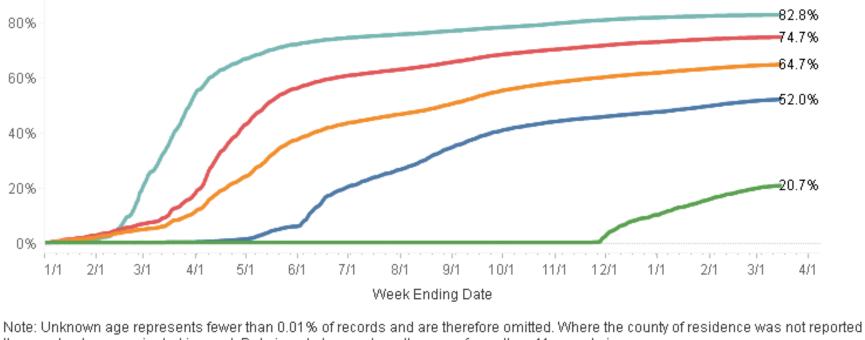

m the Department of Finance, to be consistent with the CDPH population denominator.

### Vaccinations by Zip Code

#### Vaccinations by Zip Code



Note: Vaccination breakdowns are updated every Wednesday. Addresses for CDCR-incarcerated individuals are often incomplete and vaccinations may not be represented in this chart for Zip Codes 95215 and 95376. Percentages of Fully Vaccinated capped at 100% where they exceed age 5+ population due to variability in population estimates. Data source: COVID-19 LHJ Vaccine Progress Dashboard (Internal)

## Vaccination Progress by Age Group



*Note: Vaccination breakdowns are updated every Wednesday.* 

\*\*The data source for this chart has been changed: COVID-19 LHJ Vaccine Progress Dashboard (Internal)

### Fully Vaccinated Over Time by Age Group



the county where vaccinated is used. Data is not shown where there are fewer than 11 records in a group.

5-11 12-17 50-64 65+ 18-49

Note: Vaccination breakdowns are updated every Wednesday. Source: https://covid19.ca.gov/vaccination-progressdata/#equitably-across-groups

Percentages may have changed due to the addition of 5-11 year olds to the vaccine eligible population.

### Vaccination Progress by Race/Ethnicity



Note: Vaccination breakdowns are updated every Wednesday.

\*\*The data source for this chart has been changed: COVID-19 LHJ Vaccine Progress Dashboard (Internal)

### Fully Vaccinated Over Time by Race/Ethnicity



Note: Population estimates do not include "other" or "unknown" race and ethnicity categories, therefore their percentage of state population is not available.