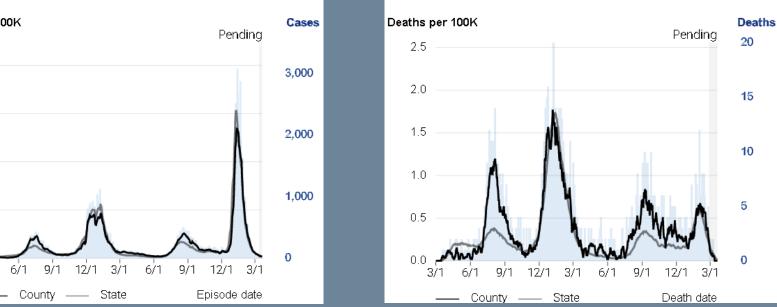

#### **Total Cases**

- Total Number of Cases: 166,879
- Total New Cases Since Previous Report: 129

4.9 cases per 100K (7-day average)

#### **Total Deaths**

- Total Number of COVID-19 Related Deaths: 2,180
- Total New Deaths Since Previous Report: 1

**0.2** deaths per 100K (7-day average)

Note: Case and Death Totals presented without lag. Case rate is based on a 7-day average with a 7-day lag. Rates of deaths is based on a 7-day average with a 21-day lag due to delays in receiving death certificates. Directional change is compared to the prior 7-day period Data is provided by the California Department of Public Health. The total number of cases and deaths noted here is since the beginning of the pandemic on March 1, 2020. Total new cases and new deaths are the difference between the updated weekly report and the previous report. Source: https://covid19.ca.gov/state-dashboard/