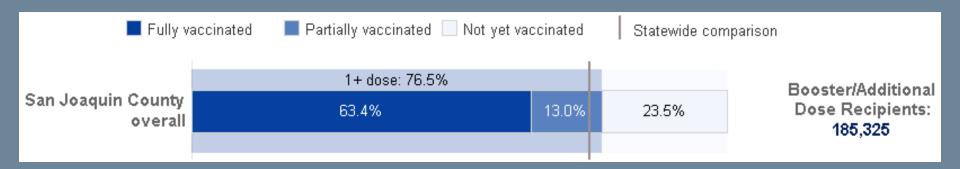

ange is compared to the prior 7-day period. Data is provided by the California Department of Public Health. The total number is since the beginning of the pandemic on March 1, 2020. Source: <u>https://covid19.ca.gov/state-dashboard/</u>

## Outbreaks by Industry

- Suspect outbreaks are outbreaks that have been reported to PHS since July '21 and are currently under investigation to determine whether the report constitutes a confirmed outbreak.
  - Suspect outbreak numbers can vary over time as information is verified.
- The same site can have multiple suspected outbreaks occurring at the same time.
- Total outbreaks are outbreaks that have been confirmed since the beginning of the pandemic, March 1, 2020.

(refer to Definitions - Outbreaks for more info)



# Vaccination Progress Overall



Note: Vaccination breakdowns are updated every Wednesday. CDCRincarcerated individuals may not be represented. \*\*Data source: COVID-19 LHJ Vaccine Progress Dashboard (Internal)

# Vaccinations by Jurisdiction

| Jurisdiction   | % Fully Vaccinated | % Partially Vaccinated |
|----------------|--------------------|------------------------|
| Stockton       | 76.2               | 17.5                   |
| Tracy          | 87.9               | 16.7                   |
| Lodi           | 73.0               | 14.3                   |
| Manteca        | 77.3               | 12.9                   |
| Escalon        | 95.6               | 15.3                   |
| Ripon          | 68.0               | 9.7                    |
| Lathrop        | 94.0               | 15.8                   |
|