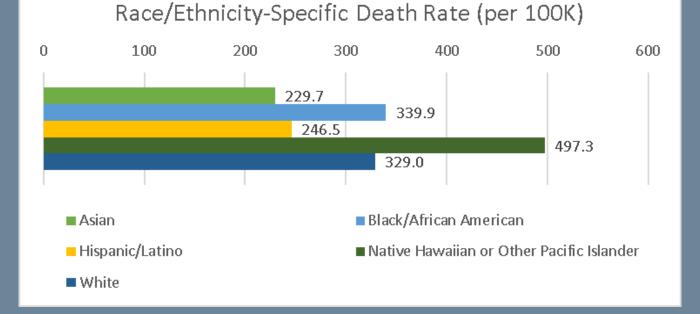

2, there was a significant increase in case rate amongst all Race/Ethnicity populations.
- Since the end of January 2022, there has been a decrease in case rate amongst all Race/Ethnicity populations.

## Deaths by Race/Ethnicity

| Race/Ethnicity                   | % Pop | Total Deaths | % Deaths |
|----------------------------------|-------|--------------|----------|
| Asian                            | 15.7  | 283          | 13.0     |
| Black/African American           | 7.0   | 186          | 8.5      |
| Hispanic/Latino                  | 40.9  | 790          | 36.2     |
| Native Hawaiian or Other Pacific |       |              |          |
| Islander                         | 0.5   | 19           | 0.9      |
| White                            | 32.0  | 824          | 37.8     |



Note: The total number of deaths noted here is since the beginning of the pandemic on March 1, 2020. The Native Hawaiian or Other Pacific Islander population has an unstable rate so use caution when interpreting their results.

## Case Rate Over Time by Age Group

|            |              |               |               |                | Age Grou      | JP.           |               |                |              |               |                                                                            |
|------------|--------------|---------------|---------------|----------------|---------------|---------------|---------------|----------------|--------------|---------------|----------------------------------------------------------------------------|
| Date       | 0-4          |