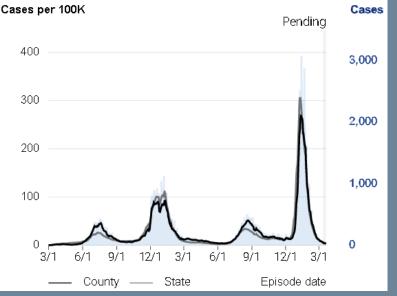

#### **Total Cases**

- Total Number of Cases: 166,879
- Total New Cases Since Previous Report: 129

4.9 cases per 100K (7-day average)

#### **Total Deaths**

- Total Number of COVID-19 Related Deaths: 2,180
- Total New Deaths Since Previous Report: 1

**0.2** deaths per 100K (7-day average)

Note: Case and Death Totals presented without lag. Case rate is based on a 7-day average with a 7-day lag. Rates of deaths is based on a 7-day average with a 21-day lag due to delays in receiving death certificates. Directional change is compared to the prior 7-day period Data is provided by the California Department of Public Health. The total number of cases and deaths noted here is since the beginning of the pandemic on March 1, 2020. Total new cases and new deaths are the difference between the updated weekly report and the previous report. Source: https://covid19.ca.gov/state-dashboard/