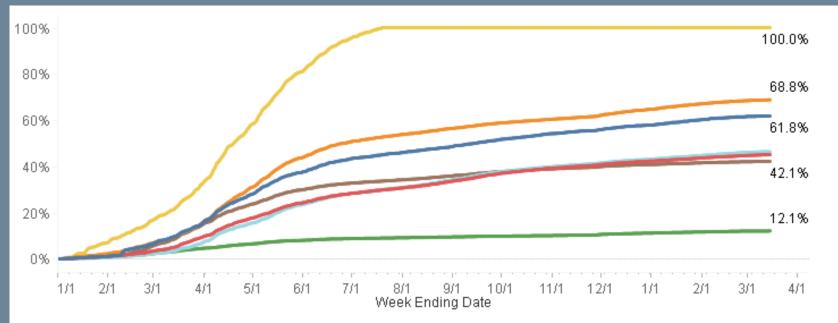

esday.* 

\*\*The data source for this chart has been changed: COVID-19 LHJ Vaccine Progress Dashboard (Internal)

### Fully Vaccinated Over Time by Age Group



the county where vaccinated is used. Data is not shown where there are fewer than 11 records in a group.

5-11 12-17 50-64 65+ 18-49

Note: Vaccination breakdowns are updated every Wednesday. Source: https://covid19.ca.gov/vaccination-progressdata/#equitably-across-groups

Percentages may have changed due to the addition of 5-11 year olds to the vaccine eligible population.

### Vaccination Progress by Race/Ethnicity



Note: Vaccination breakdowns are updated every Wednesday.

\*\*The data source for this chart has been changed: COVID-19 LHJ Vaccine Progress Dashboard (Internal)

### Fully Vaccinated Over Time by Race/Ethnicity



Note: Population estimates do not include "other" or "unknown" race and ethnicity categories, therefore their percentage of state population is not available. Some race/ethnicity groups in this county may have small populations. Where the county of residence was no reported, the county where vaccinated is used. Data is not shown where there are fewer than 11 records in a group.



Note: Vaccination breakdowns are updated every Wednesday. Source: <u>https://covid19.ca.gov/vaccination-progress-</u> <u>data/#equitably-across-groups</u>

Percentages may have changed due to the addition of 5-11 year olds to the vaccine eligible population.

### Definitions – Cases, Deaths, and Positivity Rate

#### • Cases:

- <u>Confirmed</u>: Detection of SARS-CoV-2 RNA in a clinical specimen (swab) using a