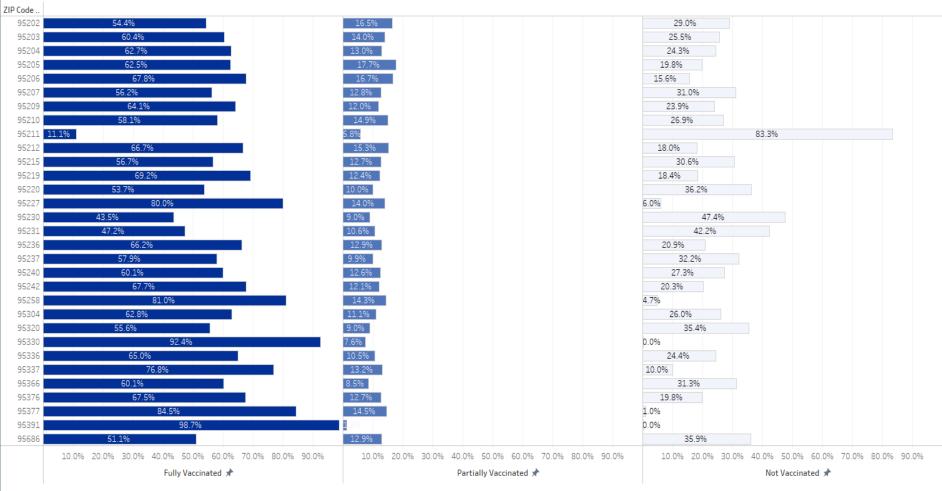

## Cases and Deaths by ZIP Code (1 of 2)

| Zip Code | Case Count | New Cases | Death Count | New Deaths | Case Rate per 10K (Total) |
|----------|------------|-----------|-------------|------------|---------------------------|
| 95202    | 1,448      | 3         | 44          | 0          | 2,000.8                   |
| 95203    | 3,472      | 3         | 50          | 0          | 1,965.4                   |
| 95204    | 6,555      | 1         | 115         | 0          | 2,069.6                   |
| 95205    | 9,257      | 4         | 164         | 0          | 2,156.2                   |
| 95206    | 16,500     | 16        | 210         | 1          | 2,251.0                   |
| 95207    | 11,455     | 23        | 207         | 0          | 2,157.3                   |
| 95209    | 9,981      | 12        | 135         | 0          | 2,229.9                   |
| 95210    | 9,136      | 6         | 146         | 0          | 2,062.9                   |
| 95211    | 18         | 0         | 0           | 0          | 77.9                      |
| 95212    | 6,443      | 2         | 72          | 0          | 2,265.0                   |
| 95215    | 5,159      | 4         | 81          | 0          | 1,946.6                   |
| 95219    | 5,275      | 4         | 59          | 0          | 1,671.8                   |
| 95220    | 1,201      | 2         | 17          | 0          | 1,493.4                   |
| 95227    | 121        | 0         | 1           | 0          | 1,074.6                   |
| 95230    | 69         | 0         | 1           | 0          | 1,314.3                   |
| 95231    | 822        | 2         | 15          | 0          | 1,660.6                   |
| 95234    | 0          | 0         | 0           | 0          | 0.0                       |
| 95236    | 737        | 0         | 11          | 0          | 1,528.1                   |
| 95237    | 658        | 0         | 7           | 0          | 1,853.5                   |

### Cases and Deaths by ZIP Code (2 of 2)

| Zip Code | Case Count | New Cases | Death Count | New Deaths | Case Rate per 10K (Total) |
|----------|------------|-----------|-------------|------------|---------------------------|
| 95240    | 10,888     | 6         | 215         | -1         | 2,043.2                   |
| 95242    | 4,973      | 5         | 57          | 0          | 1,731.1                   |
| 95253    | 0          | 0         | 0           | 0          | 0.0                       |
| 95254    | 0          | 0         | 0           | 0          | 0.0                       |
| 95258    | 834        | 4         | 12          | 0          | 1,990.9                   |
| 95304    | 2,595      | 0         | 16          | 0          | 1,501.1                   |
| 95320    | 2,597      | 2         | 30          | 0          | 1,820.3                   |
| 95330    | 5,552      | 5         | 39          | 0          | 2,749.9                   |
| 95336    | 8,251      | 4         | 132         | 0          | 1,715.7                   |
| 95337    | 8,042      | 4         | 95          | 0          | 2,256.6                   |
| 95361    | 80         | 0         | 3           | 0          | 1,315.8                   |
| 95366    | 3,234      | 2         | 36          | 0          | 1,737.8                   |
| 95367    | 11         | 0         | 0           | 0          | 3,333.3                   |
| 95376    | 10,999     | 10        | 100         | 1          | 1,943.3                   |
| 95377    | 7,017      | 1         | 30          | 0          | 2,007.2                   |
| 95391    | 3,055      | 7         | 9           | 0          | 1,299.8                   |
| 95632    | 173        | 1         | 1           | 0          | 1,168.9                   |
| 95686    | 195        | 0         | 4           | 0          | 1,282.1                   |