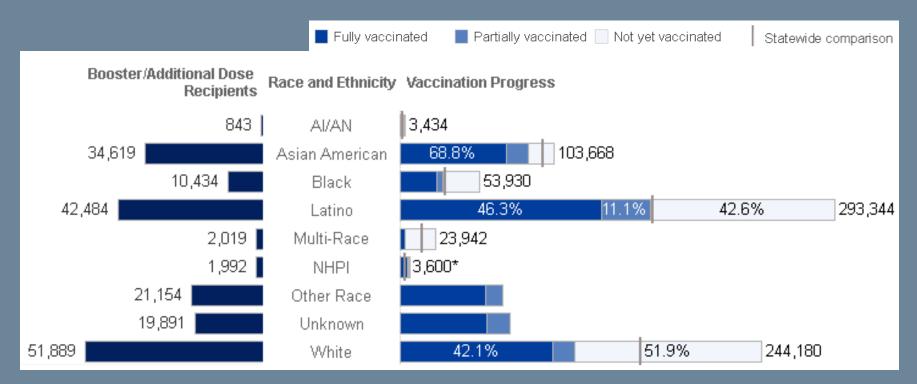

5+ population due to variability in population estimates. Data source: COVID-19 LHJ Vaccine Progress Dashboard (Internal)

## Vaccination Progress by Age Group



*Note: Vaccination breakdowns are updated every Wednesday.* 

\*\*The data source for this chart has been changed: COVID-19 LHJ Vaccine Progress Dashboard (Internal)

### Fully Vaccinated Over Time by Age Group



the county where vaccinated is used. Data is not shown where there are fewer than 11 records in a group.

5-11 12-17 50-64 65+ 18-49

Note: Vaccination breakdowns are updated every Wednesday. Source: https://covid19.ca.gov/vaccination-progressdata/#equitably-across-groups

Percentages may have changed due to the addition of 5-11 year olds to the vaccine eligible population.

### Vaccination Progress by Race/Ethnicity



Note: Vaccination breakdowns are updated every Wednesday.

\*\*The data source for this chart has been changed: COVID-19 LHJ Vaccine Progress Dashboard (Internal)

### Fully Vaccinated Over Time by Race/Ethnicity



Note: Population estimates do not include "other" or "unknown" race and ethnicity categories, therefore their percentage of state population is not available. Some race/ethnicity groups in this county may have small populations. Where the county of residence was no reported, the county where vaccinated is used. Data is not shown where there are fewer than 11 records in a group.



Note: Vaccination breakdowns are updated every Wednesday. Source: <u>https://covid19.ca.gov/vaccination-progress-</u> <u>data/#equitably-across-groups</u>

Percentages may have changed due to the ad