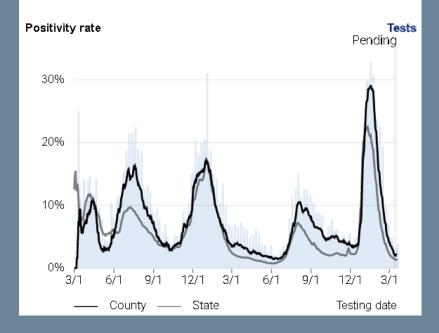

### **18** ICU beds available

0 more ICU beds available from prior day total (0% increase)



Note: Includes the number of licensed ICU beds and hospitalized patients in San Joaquin County, regardless of residency. Licensed ICU bed totals count the number of beds that can be staffed to provide intensive healthcare. Directional change is compared to the prior day. Data is provided by the California Department of Public Health. The total number is since the beginning of the pandemic on March 1, 2020. Source: <u>https://covid19.ca.gov/state-dashboard/</u>

### **Testing and Positivity Rate**

#### **Tests Performed**

#### 2,175,795 total tests performed

7,506 new tests reported (0.3% increase)



#### **Positivity Rate**

2.2% test positivity (7-day rate)

0.1% decrease from 7-days prior



Note: Testing date is the date the test was administered. Test positivity is based on a 7-day average with no lag. Directional change is compared to the prior 7-day period. Data is provided by the California Department of Public Health. The total number is since the beginning of the pandemic on March 1, 2020. Source: <u>https://covid19.ca.gov/state-dashboard/</u>

## Outbreaks by Industry

- Suspect outbreaks are outbreaks that have been reported to PHS since July '21 and are currently under investigation to determine whether the report constitutes a confirmed outbreak.
  - Suspect outbreak numbers can vary over time as information is verified.
- The same site can have multiple suspected outbreaks occurring at the same time.
- Total outbreaks are outbreaks that have been confirmed since