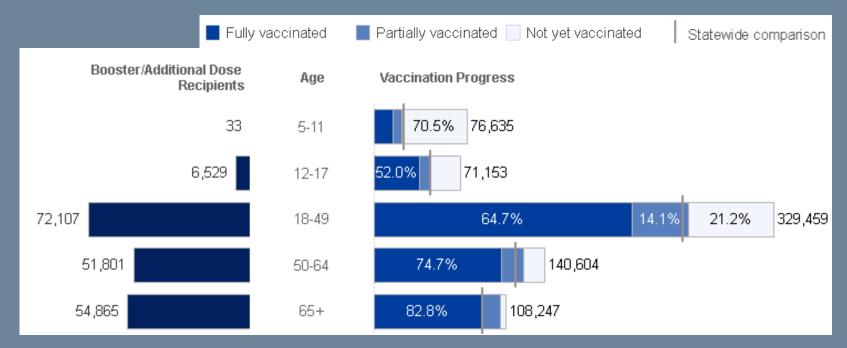

American Community Survey (ACS) 5-Year Estimates. Population estimates are for individuals 5 years and older. The Total Population Estimate has been updated to the 2021 San Joaquin County Population Projection from the Department of Finance, to be consistent with the CDPH population denominator.

### Vaccinations by Zip Code

#### Vaccinations by Zip Code



Note: Vaccination breakdowns are updated every Wednesday. Addresses for CDCR-incarcerated individuals are often incomplete and vaccinations may not be represented in this chart for Zip Codes 95215 and 95376. Percentages of Fully Vaccinated capped at 100% where they exceed age 5+ population due to variability in population estimates. Data source: COVID-19 LHJ Vaccine Progress Dashboard (Internal)

## Vaccination Progress by Age Group



*Note: Vaccination breakdowns are updated every Wednesday.* 

\*\*The data source for this chart has been changed: COVID-19 LHJ Vaccine Progress Dashboard (Internal)

### Fully Vaccinated Over Time by Age Group



the county where vaccinated is used. Data is not shown where there are fewer than 11 records in a group.

5-11 12-17 50-64 65+ 18-49

Note: Vaccination breakdowns are updated every Wednesday. Source: https://covid19.ca.gov/vaccination-progressdata/#equitably-across-groups

Percentages may have changed due to the addition of 5-11 year olds to the vaccine eligible population.

### Vaccination Progress by Race/Ethnicity



Note: Vaccination breakdowns are updated every Wednesday.

\*\*The data source for this chart has been changed: COVID-19 LHJ Vaccine Progress Dashboard (Interna