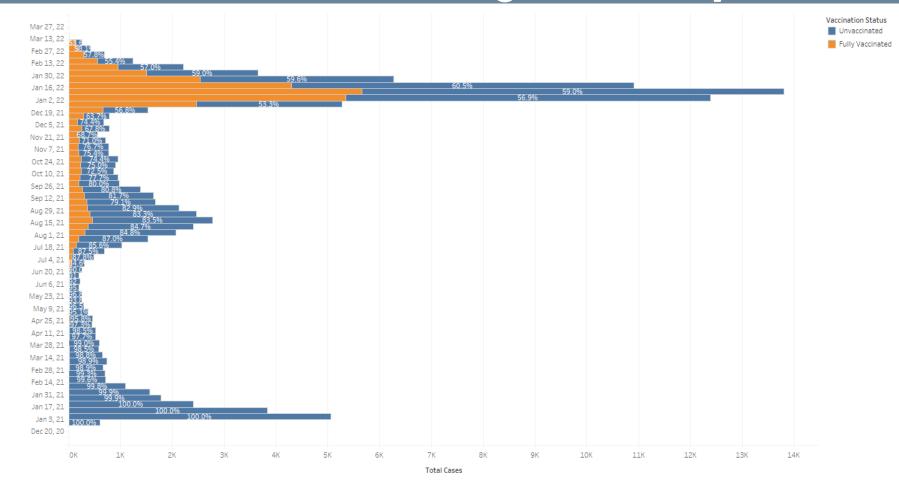

raw attention to total cases over time.

- Beginning in January 2022, there was an increase in case rate amongst all age groups.
- Since the end of January 2022, there has been a decrease in case rate amongst all age groups.

### Deaths by Age Group

| Age Group   | % Pop | Total Deaths | % Deaths |
|-------------|-------|--------------|----------|
| 0-17 years  | 24.9  | 1            | 0.0      |
| 18-49 years | 44.3  | 213          | 9.8      |
| 50-64 years | 17.4  | 527          | 24.2     |
| 65+ years   | 13.5  | 1440         | 66.1     |



Note: The total number of deaths noted here is since the beginning of the pandemic on March 1, 2020.

# Deaths by Comorbidities



Note: Will not total 100%. Cases may have more than one comorbidity.

### Post-Vaccine Breakthrough Cases by Week



The plot of Total Cases for Episode Date Week. Color shows details about Vaccination Status. The marks are labeled by % of Total Cases, excluding Partially Vaccinated Cases. The data is filtered on Episode Date Year, which keeps 2021 and 2022.

Episode Date

Note: Case Vaccination Status determined by probabilistic matching of the immunization registry and case data, performed by the California Department of Public Health. Per the data provided by CDPH, the blue has been updated to only include Unvaccinated Cases. Partially Vaccinated Cases are not included in this data. Data through March 13, 2022. Updated every Friday.

- Total case counts decreased in February 2022, with unvaccinated cases making up to 55%-60% of the total.
- 6.68% of our County's fully vaccinated population are break