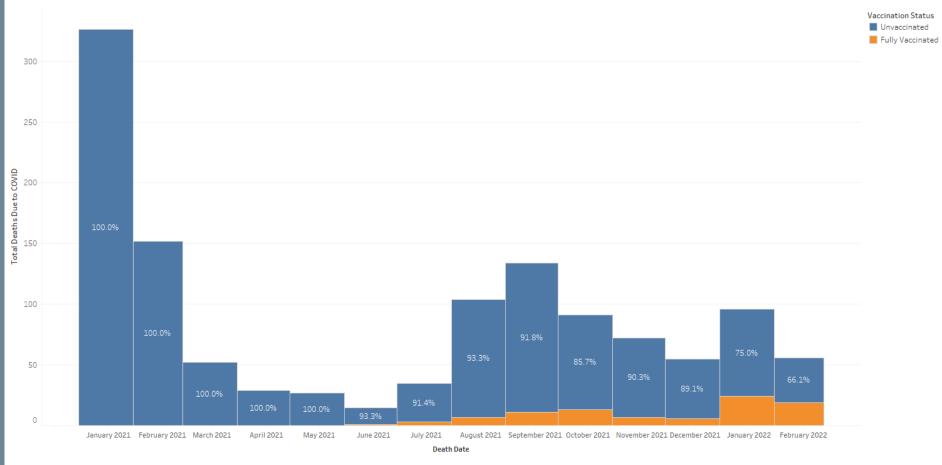

of Total Cases, excluding Partially Vaccinated Cases. The data is filtered on Episode Date Year, which keeps 2021 and 2022.

Episode Date

Note: Case Vaccination Status determined by probabilistic matching of the immunization registry and case data, performed by the California Department of Public Health. Per the data provided by CDPH, the blue has been updated to only include Unvaccinated Cases. Partially Vaccinated Cases are not included in this data. Data through March 13, 2022. Updated every Friday.

- Total case counts decreased in February 2022, with unvaccinated cases making up to 55%-60% of the total.
- 6.68% of our County's fully vaccinated population are breakthrough cases. (This is not depicted in the graph above)

### Post-Vaccine Breakthrough COVID-19 Related Deaths by Month



The plot of Total Deaths Due to COVID for Date of Death Month. Color shows details about Vaccination Status. The marks are labeled by % of Total Deaths Due to COVID, excluding Partially Vaccinated Cases. The data is filtered on Death Status, Date of Death Year, and COVID Death Status. The Death Status filter keeps Yes. The Date of Death Year filter keeps 2021 and 2022. The COVID Death Status filter keeps Yes.

Note: Case Vaccination Status determined by probabilistic matching of the immunization registry and case data, performed by the California Department of Public Health. Per the data provided by CDPH, the blue has been updated to only include Unvaccinated Cases. Partially Vaccinated Cases are not included in this data. Data through March 13, 2022. Updated every Friday.

• Around 58%