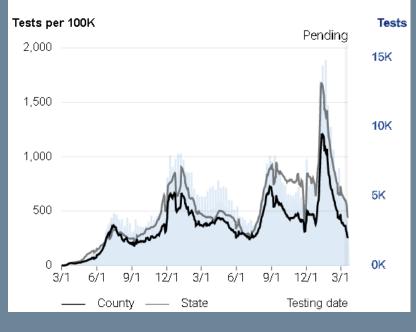

er patients hospitalized from prior day total (11.8% decrease)



#### **ICU Beds Available**

#### **18** ICU beds available

0 more ICU beds available from prior day total (0% increase)



Note: Includes the number of licensed ICU beds and hospitalized patients in San Joaquin County, regardless of residency. Licensed ICU bed totals count the number of beds that can be staffed to provide intensive healthcare. Directional change is compared to the prior day. Data is provided by the California Department of Public Health. The total number is since the beginning of the pandemic on March 1, 2020. Source: <u>https://covid19.ca.gov/state-dashboard/</u>

### **Testing and Positivity Rate**

#### **Tests Performed**

#### 2,175,795 total tests performed

7,506 new tests reported (0.3% increase)



#### **Positivity Rate**

2.2% test positivity (7-day rate)

0.1% decrease from 7-days prior



Note: Testing date is the date the test was administered. Test positivity is based on a 7-day average with no lag. Directional change is compared to the prior 7-day period. Data is provided by the California Department of Public Health. The total number is since the beginning of the pandemic on March 1, 2020. Source: <u>https://covid19.ca.gov/state-dashboard/</u>

## Outbreaks by Industry

- Suspect outbreaks are outbreaks that have been reported to PHS since July '21 and are currently under investigation to determine whether the report constitutes a confirmed outbreak.
  - Suspect outbreak numbers can vary over time as information is verified.
- The same site can have multiple suspected outbr